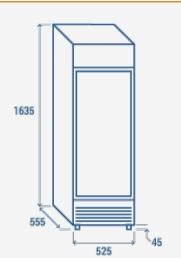

### **PRODUCT DIMENSIONS**

## **TECHNICAL SPECIFICATIONS**

| Capacity                         | 300 L          |
|----------------------------------|----------------|
| Temperature                      | K4 (+1°C~+9°C) |
| Consumption                      | 1.49 kWh/24h   |
| Rated Power                      | 120 W          |
| Noise level                      | 46 dB(A)       |
| Net Weight                       | 47 Kg          |
| Gross Weight                     | 56 Kg          |
| External Dimensions (WxDxH mm)   | 525x555x1635   |
| Internal Dimensions (WxDxH mm)   | 450x450x1125   |
| Packaging dimensions (WxDxH mm)  | 575x625x1835   |
| Loading quantities 20'/40'/40'HQ | 0/76/76        |